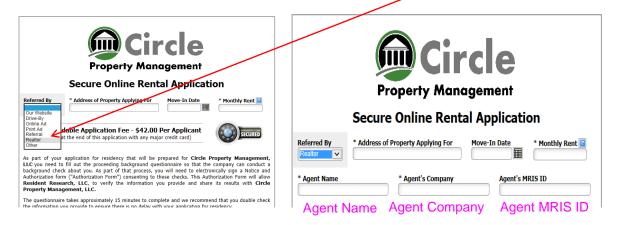

Please use drop down list and click on REALTOR

3. Please enter your agent information (Click on Referred by)

**Your credit card will be charged \$42.00** per applicant. Processing time is usually 24 to 48 hours. Once your application is approved we will send you our application policy disclosure which will need to be signed and returned with your deposit with-in 24 hour to hold the property. We will hold the property only if we have your application deposit. (Usually one month rent) We will credit towards your security deposit.